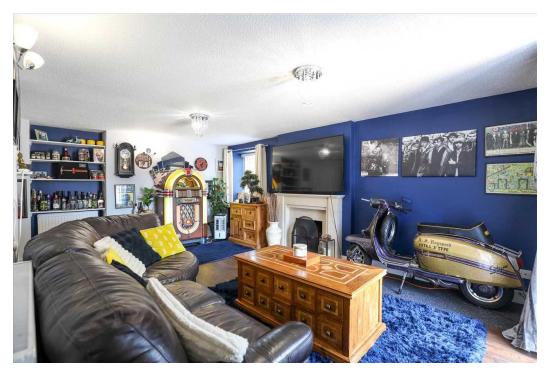

Upon entering the property, an entrance hallway provides access to the main living space and the kitchen. The bright and airy living room is a standout feature, boasting a set of French doors that open out into a delightful front-facing courtyard garden—perfect for relaxing or entertaining. Additional features include a side-aspect window, a charming feature fireplace, and practical fitted understairs storage.