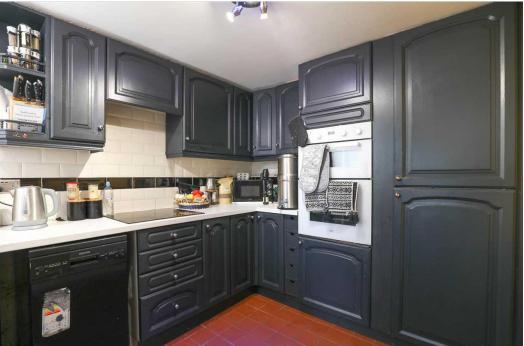

The kitchen offers a range of base and wall-mounted units, with ample space for free-standing white goods. Upstairs, a spacious landing leads to two generously sized bedrooms, ideal for a small family or working professionals. The first floor also benefits from useful fitted storage and a well-appointed four-piece family bathroom, comprising a bath, shower cubicle, hand wash basin, and WC.