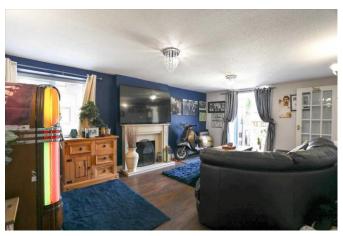

Upon entering the property, an entrance hallway provides access to the main living space and the kitchen. The bright and airy living room is a standout feature, boasting a set of French doors that open out into a delightful front-facing courtyard garden—perfect for relaxing or entertaining. Additional features include a side-aspect window, a charming feature fireplace, and practical fitted understairs storage.