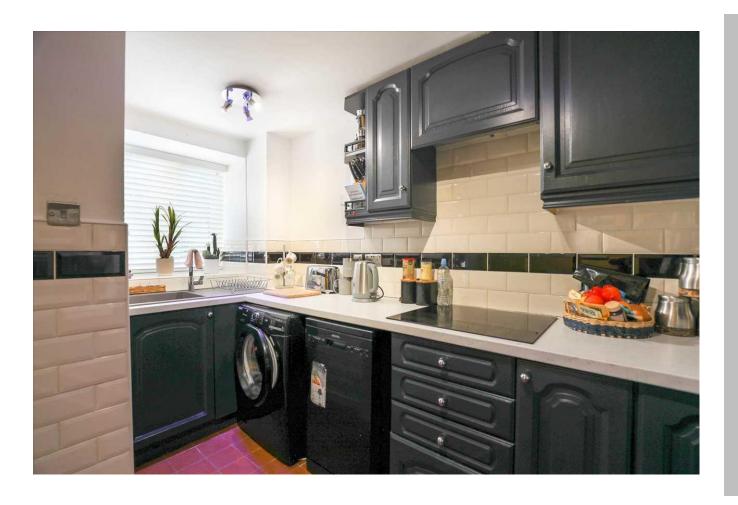

The kitchen offers a range of base and wall-mounted units, with ample space for free-standing white goods. Upstairs, a spacious landing leads to two generously sized bedrooms, ideal for a small family or working professionals. The first floor also benefits from useful fitted storage and a well-appointed four-piece family bathroom, comprising a bath, shower cubicle, hand wash basin, and WC.