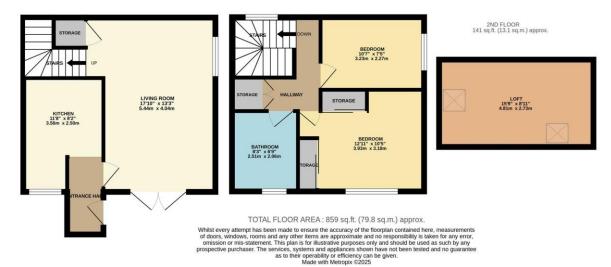

The property also features a large loft space that is boarded offering additional storage space with the potential for a conversion (subject to planning).

Externally, the property enjoys a quaint courtyard garden and the added bonus of off-road parking.

Kitchen 2.50m (8' 2") x 3.56m (11' 8") Max

Bedroom 3.93m (12' 11") Max x 3.03m (9' 11") Max

Bedroom 3.23m (10' 7") x 2.27m (7' 5")

Bathroom 2.51m (8' 3") x 2.06m (6' 9")

Loft 4.81m (15' 9") x 2.73m (8' 11")

GROUND FLOOR 367 sq.ft. (34.1 sq.m.) approx.

## 1ST FLOOR 351 sq.ft. (32.6 sq.m.) approx.