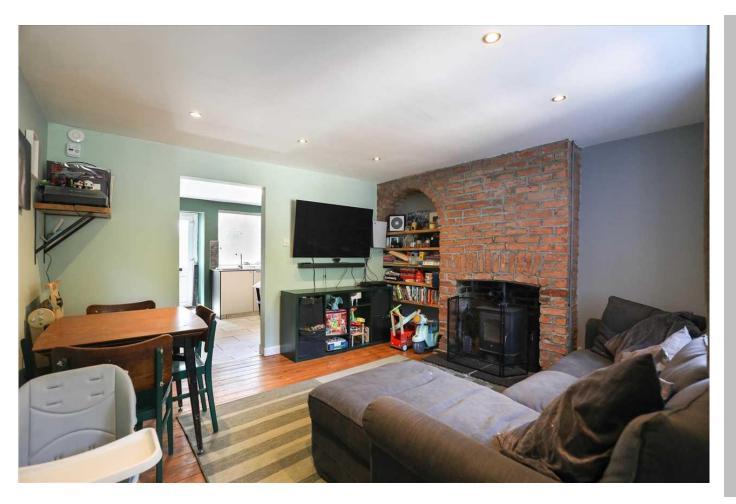

The spacious living room at the rear of the property features a cosy log burner and a window overlooking the enclosed rear garden, mostly laid to lawn and bordered by fencing for privacy.

Upstairs, you'll find two well-proportioned double bedrooms, both tastefully decorated and ready to move into.