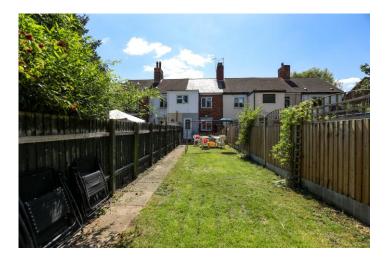

The spacious living room at the rear of the property features a cosy log burner and a window overlooking the enclosed rear garden, mostly laid to lawn and bordered by fencing for privacy.

Upstairs, you'll find two well-proportioned double bedrooms, both tastefully decorated and ready to move into.