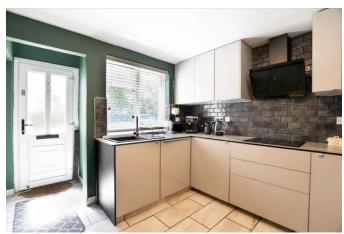

As you step inside, you're welcomed by an entrance hall leading into a sleek, modern kitchen complete with underfloor heating, integrated dishwasher, and generous storage—including open-plan understairs space for a fridge freezer. Off the hallway, the stylish ground-floor shower room is finished to a high standard with a contemporary suite and underfloor heating for added luxury.