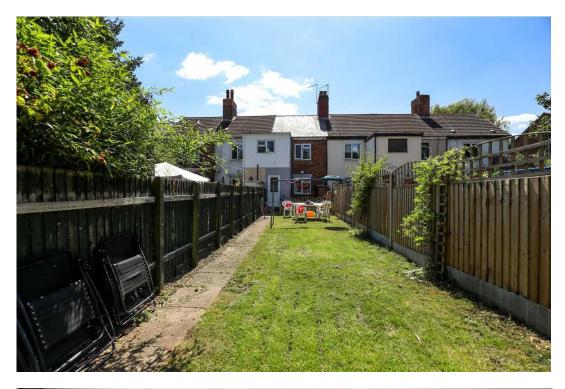

The spacious living room at the rear of the property features a cosy log burner and a window overlooking the enclosed rear garden, mostly laid to lawn and bordered by fencing for privacy.

Upstairs, you'll find two well-proportioned double bedrooms, both tastefully decorated and ready to move into.

Entrance Hall

Garden