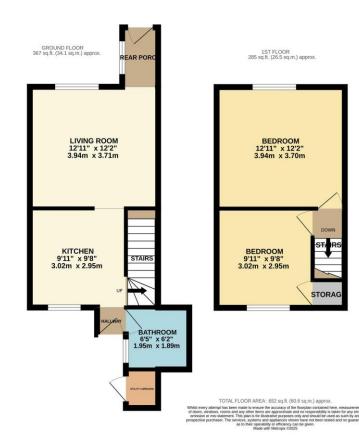

EPC Rating: E
Council Tax Band: A

Living Room 3.94m (12' 11") x 3.71m (12' 2")

Kitchen 3.02m (9' 11") x 2.95m (9' 8")

Bedroom 3.92m (12' 10") x 3.73m (12' 3")

Bedroom 3.00m (9' 10") x 2.98m (9' 9")

Shower Room 1.95m (6' 5") x 1.89m (6' 2")