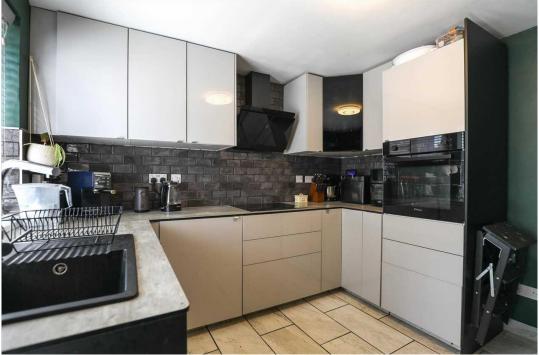

As you step inside, you're welcomed by an entrance hall leading into a sleek, modern kitchen complete with underfloor heating, integrated dishwasher, and generous storage—including open-plan understairs space for a fridge freezer. Off the hallway, the stylish ground-floor shower room is finished to a high standard with a contemporary suite and underfloor heating for added luxury.