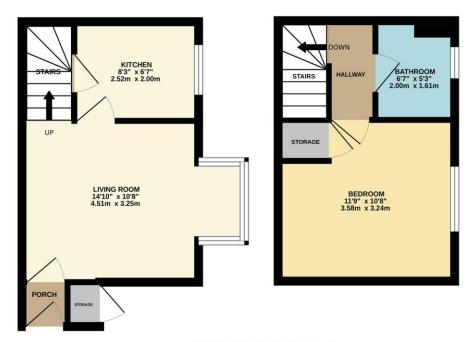

Council Tax Band: A EPC Rating: C

Kitchen 2.52m (8' 3") x 2.00m (6' 7")

Reception Room 3.58m (11' 9") x 3.25m (10' 8")

Bedroom 3.60m (11' 10") x 3.25m (10' 8")

Bathroom 2.01m (6' 7") x 1.61m (5' 3")

GROUND FLOOR 233 sq.ft. (21.7 sq.m.) approx.

#### 1ST FLOOR 200 sq.ft. (18.6 sq.m.) approx.

#### TOTAL FLOOR AREA: 433 sq.ft. (40.3 sq.m.) approx.

Whilst every alternet has been made to ensure the accuracy of the floorpals contained here, measurements of doors, vieldows, rooms and any other terms are approximate and no responsibility is taken for any error, prospective purchaser. The services, systems and appliances shown have not been tested and no guarantee as to their operability or efficiency can be given.