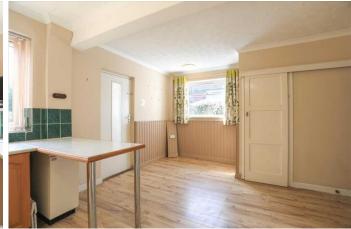

Internally, a light and airy porch leads you through into the main accommodation which comprises of; lounge with views over front aspect, kitchen/ dining room comprising of base level and wall mounted storage, fitted storage cupboards and access to the rear lobby which hosts the ground floor w/c and undecorated storage room. Upstairs there are three well-proportioned bedrooms all benefiting from fitted storage and a modern three-piece shower room. Externally, off road parking is offered to the front aspect in addition to an area laid with lawn and to the rear the property provides a low-maintenance garden laid to lawn with patio area and is enclosed with fencing, accessed via the rear lobby or garage. The single garage is accessed via the roll top garage door or through the internal door from the entrance porch.