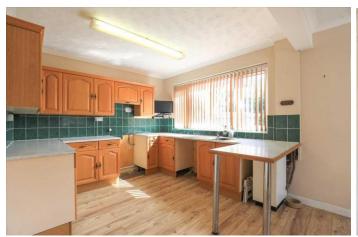

Internally, a light and airy porch leads you through into the main accommodation which comprises of; lounge with views over front aspect, kitchen/ dining room comprising of base level and wall mounted storage, fitted storage cupboards and access to the rear lobby which hosts the ground floor w/c and undecorated storage room. Upstairs there are three well-proportioned bedrooms all benefiting from fitted storage and a modern three-piece shower room. Externally, off road parking is offered to the front aspect in addition to an area laid with lawn and to the rear the property provides a low-maintenance garden laid to lawn with patio area and is enclosed with fencing, accessed via the rear lobby or garage. The single garage is accessed via the roll top garage door or through the internal door from the entrance porch.