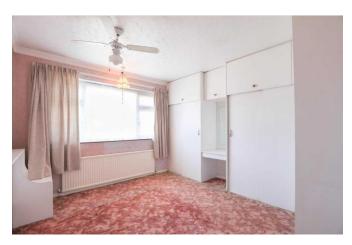

Internally, a light and airy porch leads you through into the main accommodation which comprises of; lounge with views over front aspect, kitchen/ dining room comprising of base level and wall mounted storage, fitted storage cupboards and access to the rear lobby which hosts the ground floor w/c and undecorated storage room. Upstairs there are three well-proportioned bedrooms all benefiting from fitted storage and a modern three-piece shower room. Externally, off road parking is offered to the front aspect in addition to an area laid with lawn and to the rear the property provides a low-maintenance garden laid to lawn with patio area and is enclosed with fencing, accessed via the rear lobby or garage. The single garage is accessed via the roll top garage door or through the internal door from the entrance porch.