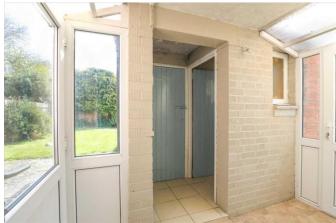

Internally, a light and airy porch leads you through into the main accommodation which comprises of; lounge with views over front aspect, kitchen/ dining room comprising of base level and wall mounted storage, fitted storage cupboards and access to the rear lobby which hosts the ground floor w/c and undecorated storage room. Upstairs there are three well-proportioned bedrooms all benefiting from fitted storage and a modern three-piece shower room. Externally, off road parking is offered to the front aspect in addition to an area laid with lawn and to the rear the property provides a low-maintenance garden laid to lawn with patio area and is enclosed with fencing, accessed via the rear lobby or garage. The single garage is accessed via the roll top garage door or through the internal door from the entrance porch.