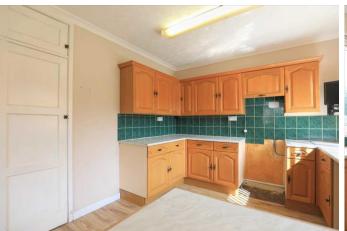

Internally, a light and airy porch leads you through into the main accommodation which comprises of; lounge with views over front aspect, kitchen/ dining room comprising of base level and wall mounted storage, fitted storage cupboards and access to the rear lobby which hosts the ground floor w/c and undecorated storage room. Upstairs there are three well-proportioned bedrooms all benefiting from fitted storage and a modern three-piece shower room. Externally, off road parking is offered to the front aspect in addition to an area laid with lawn and to the rear the property provides a low-maintenance garden laid to lawn with patio area and is enclosed with fencing, accessed via the rear lobby or garage. The single garage is accessed via the roll top garage door or through the internal door from the entrance porch.