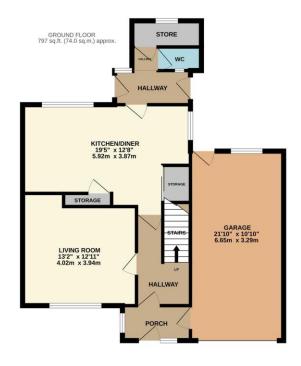

Internally, a light and airy porch leads you through into the main accommodation which comprises of; lounge with views over front aspect, kitchen/ dining room comprising of base level and wall mounted storage, fitted storage cupboards and access to the rear lobby which hosts the ground floor w/c and undecorated storage room. Upstairs there are three well-proportioned bedrooms all benefiting from fitted storage and a modern three-piece shower room. Externally, off road parking is offered to the front aspect in addition to an area laid with lawn and to the rear the property provides a low-maintenance garden laid to lawn with patio area and is enclosed with fencing, accessed via the rear lobby or garage. The single garage is accessed via the roll top garage door or through the internal door from the entrance porch.

Tucked away at the end of a cul-de-sac and offered with no onward chain, we highly anticipate a quick sale on this property. Contact Carter Williams today!

Council Tax Band: B EPC Rating: C

Lounge 4.02m (13' 2") x 3.94m Max (12' 11")

## TOTAL FLOOR AREA: 1246 sq.ft. (115.8 sq.m.) approx.

Whilst every afterpit has been made to seaso the accuracy of the Booplan contained here, measurements of doors, windows, norms and any other items are approximate and no responsibility to laken for any error, prospective purchaser. The services, specimes and applications and provide any other interests and applications shown have not been tested and no guarantee as to their operability or efficiency can be given.