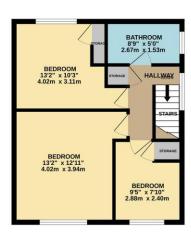

Kitchen/Diner 6.06m (19' 11") x 3.13m (10' 3")

Bedroom 4.03m (13' 3") Max x 4.01m (13' 2") Max

Bedroom 4.03m (13' 3") x 3.05m (10' 0")

Bedroom 2.44m (8' 0") x 2.88m (9' 5")

Bathroom 2.61m (8' 7") x 1.53m (5' 0")

1ST FLOOR 449 sq.ft. (41.7 sq.m.) approx.

## TOTAL FLOOR AREA: 1246 sq.ft. (115.8 sq.m.) approx.

Whilst every afterpit has been made to seaso the accuracy of the Booplan contained here, measurements of doors, windows, norms and any other items are approximate and no responsibility to laken for any error, prospective purchaser. The services, specimes and applications and provide any other interests and applications shown have not been tested and no guarantee as to their operability or efficiency can be given.