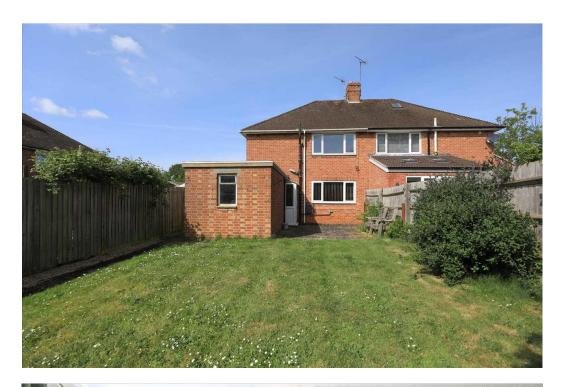

Internally, a light and airy porch leads you through into the main accommodation which comprises of; lounge with views over front aspect, kitchen/ dining room comprising of base level and wall mounted storage, fitted storage cupboards and access to the rear lobby which hosts the ground floor w/c and undecorated storage room. Upstairs there are three well-proportioned bedrooms all benefiting from fitted storage and a modern three-piece shower room. Externally, off road parking is offered to the front aspect in addition to an area laid with lawn and to the rear the property provides a low-maintenance garden laid to lawn with patio area and is enclosed with fencing, accessed via the rear lobby or garage. The single garage is accessed via the roll top garage door or through the internal door from the entrance porch.