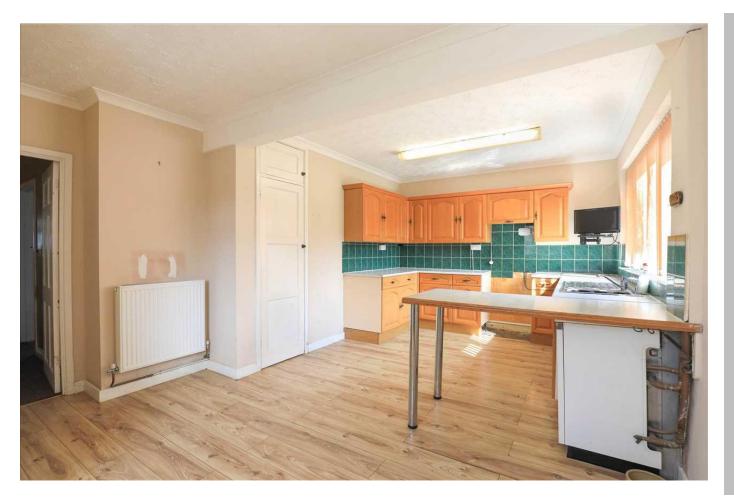

Internally, a light and airy porch leads you through into the main accommodation which comprises of; lounge with views over front aspect, kitchen/ dining room comprising of base level and wall mounted storage, fitted storage cupboards and access to the rear lobby which hosts the ground floor w/c and undecorated storage room. Upstairs there are three well-proportioned bedrooms all benefiting from fitted storage and a modern three-piece shower room. Externally, off road parking is offered to the front aspect in addition to an area laid with lawn and to the rear the property provides a low-maintenance garden laid to lawn with patio area and is enclosed with fencing, accessed via the rear lobby or garage. The single garage is accessed via the roll top garage door or through the internal door from the entrance porch.

Kitchen/Diner 6.06m (19' 11") x 3.13m (10' 3")

Bedroom 4.03m (13' 3") Max x 4.01m (13' 2") Max

Bedroom 4.03m (13' 3") x 3.05m (10' 0")

Bedroom 2.44m (8' 0") x 2.88m (9' 5")

Bathroom 2.61m (8' 7") x 1.53m (5' 0")