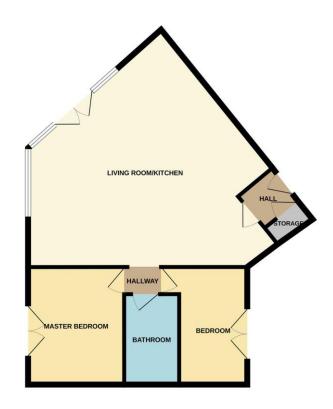

Council Tax Band: B EPC: C

Kitchen 4.69m (15' 5") x 2.49m (8' 2")

Lounge/Diner 7.02m max (23' 0" max) x 5.07m max (16' 8"max)

Bedroom 3.55m (11' 8") x 2.90m (9' 6")

Bedroom 3.55m (11' 8") x 2.07m (6' 9")

Bathroom 2.46m (8' 1") x 1.66m (5' 5")

TOTAL FLOOR AREA: 687 sq.ft. (6.3.9 sq.m.) approx.

White every attempt has been made to ensure the accuracy of the floorpine contained here, measurements of doors, windows, normal and by ofther times are appreciational for responsibility to them for any error, inspective purchaser. The services, systems and applications shown have not been leaded and no guarantee and to their operations of efficiency could be given.