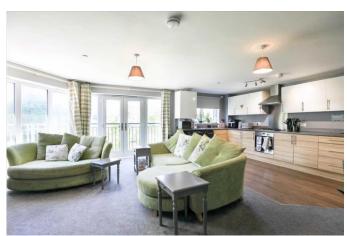

£160,000 OIEO

24 Charles Court Railway View Kettering NN16 8FE

Carter Williams are delighted to bring to the market this stunning apartment, situated in close proximity of Kettering General Hospital, Town Centre and Train Station. This modern property briefly comprises; entrance hall, master double bedroom, three piece family bathroom and open plan lounge/kitchen/diner. This beautifully designed property boasts two juliet balconies to the master bedroom and a further two juliet balconies to the lounge allowing light from both sides of the property to flood in. Other benefits of this property include secure communication system, private gated access and allocated parking for one vehicle.

Council Tax Band: B EPC: C

Kitchen 4.69m (15' 5") x 2.49m (8' 2")

Lounge/Diner 7.02m max (23' 0" max) x 5.07m max (16' 8"max)

Bedroom 3.55m (11' 8") x 2.90m (9' 6")

Bedroom 3.55m (11' 8") x 2.07m (6' 9")

Bathroom 2.46m (8' 1") x 1.66m (5' 5")