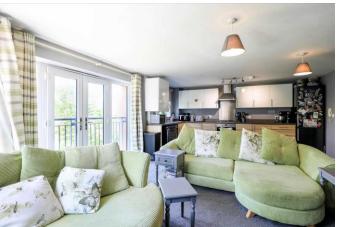

£160,000 OIEO

24 Charles Court Railway View Kettering NN16 8FE

Carter Williams are delighted to bring to the market this stunning apartment, situated in close proximity of Kettering General Hospital, Town Centre and Train Station. This modern property briefly comprises; entrance hall, master double bedroom, three piece family bathroom and open plan lounge/kitchen/diner. This beautifully designed property boasts two juliet balconies to the master bedroom and a further two juliet balconies to the lounge allowing light from both sides of the property to flood in. Other benefits of this property include secure communication system, private gated access and allocated parking for one vehicle.

Council Tax Band: B EPC: C

Kitchen 4.69m (15' 5") x 2.49m (8' 2")

Lounge/Diner 7.02m max (23' 0" max) x 5.07m max (16' 8"max)

Bedroom 3.55m (11' 8") x 2.90m (9' 6")

Bedroom 3.55m (11' 8") x 2.07m (6' 9")

Bathroom 2.46m (8' 1") x 1.66m (5' 5")