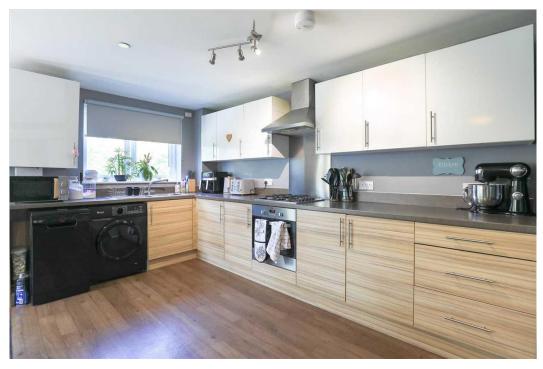

£160,000 OIEO

24 Charles Court Railway View Kettering NN16 8FE

Carter Williams are delighted to bring to the market this stunning apartment, situated in close proximity of Kettering General Hospital, Town Centre and Train Station. This modern property briefly comprises; entrance hall, master double bedroom, three piece family bathroom and open plan lounge/kitchen/diner. This beautifully designed property boasts two juliet balconies to the master bedroom and a further two juliet balconies to the lounge allowing light from both sides of the property to flood in. Other benefits of this property include secure communication system, private gated access and allocated parking for one vehicle.

Council Tax Band: B EPC: C

Kitchen 4.69m (15' 5") x 2.49m (8' 2")

Lounge/Diner 7.02m max (23' 0" max) x 5.07m max (16' 8"max)

Bedroom 3.55m (11' 8") x 2.90m (9' 6")

Bedroom 3.55m (11' 8") x 2.07m (6' 9")

Bathroom 2.46m (8' 1") x 1.66m (5' 5")