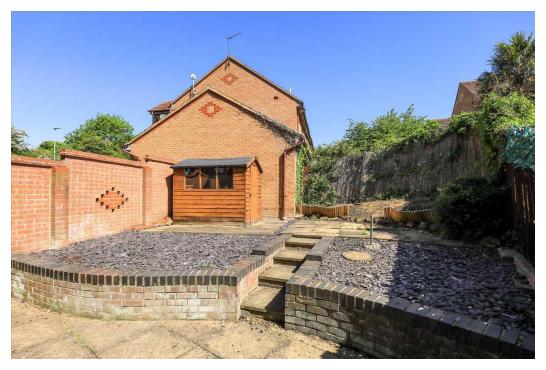

The accommodation is well presented and comprises of entrance hall, living room, open plan kitchen/diner, two double bedrooms and a modern family bathroom. Externally is a low maintenance rear garden and off road parking for multiple vehicles along with gardens to the front and side. Further benefits include uPVC double glazing and gas central radiator heating throughout.