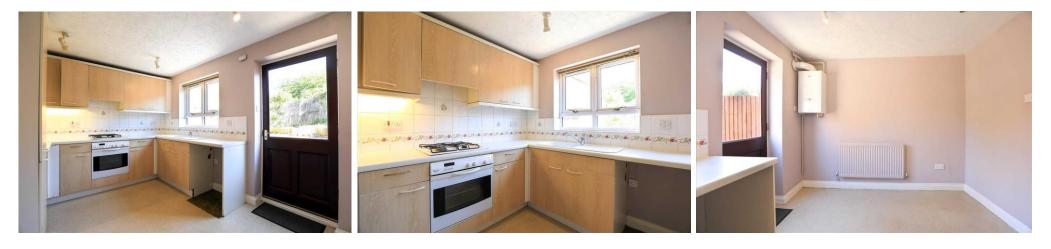

The accommodation is well presented and comprises of entrance hall, living room, open plan kitchen/diner, two double bedrooms and a modern family bathroom. Externally is a low maintenance rear garden and off road parking for multiple vehicles along with gardens to the front and side. Further benefits include uPVC double glazing and gas central radiator heating throughout.

## Living Room 4.20m (13' 9") x 3.86m (12' 8") Max

Kitchen/Diner 3.85m (12' 8") x 2.84m (9' 4")

Bedroom 3.84m (12' 7") x 2.53m (8' 4")

Bedroom 2.90m + Storage (9' 6") x 2.76m (9' 1")

Bathroom 1.98m (6' 6") x 1.91m (6' 3")