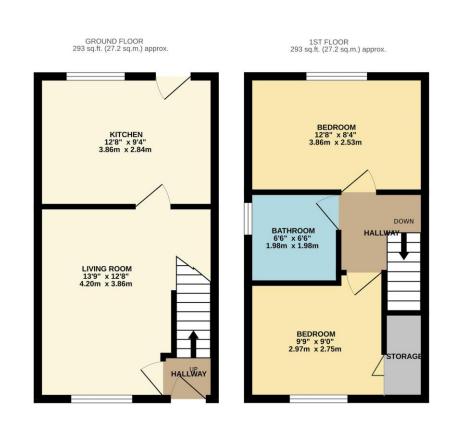

## Living Room 4.20m (13' 9") x 3.86m (12' 8") Max

Kitchen/Diner 3.85m (12' 8") x 2.84m (9' 4")

Bedroom 3.84m (12' 7") x 2.53m (8' 4")

Bedroom 2.90m + Storage (9' 6") x 2.76m (9' 1")

Bathroom 1.98m (6' 6") x 1.91m (6' 3")

TOTAL FLOOR AREA: 585 sq.ft. (54.4 sq.m.) approx. Whils every attempt has been made to ensure the accuracy of the floorplan contained mere, measurements of doors, windows, norms and any other lines are approximate and no responsibility is taken for any error, omission or mis-statement. This plan is for illustrative purposes only and should be used as such by any prospective purchaser. The services, systems and applauents show have not been tested and no guarantee as to their operability or efficiency can be given.