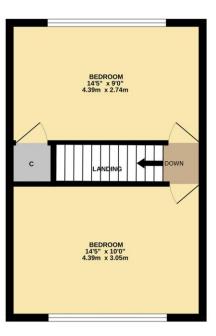

£190,000

17 Conway Drive Burton Latimer NN15 5TA

Offered to the market with NO ONWARD CHAIN is this well presented two bedroomed semi-detached property in Burton Latimer.

Internal accommodation comprises of a spacious lounge with views over front aspect, a modern fitted kitchen to rear and a three-piece family bathroom with shower over bath. Upstairs there are two generously sized bedrooms with fitted over-stairs storage offered to the second bedroom. Externally the property benefits from a low-maintenance rear garden which is enclosed with fencing and offers gated side access to the driveway where off-road parking for multiple vehicles is offered.

Council Tax Band: B EPC Rating: C

Lounge 4.41m (14' 6") x 3.07m (10' 1")

Kitchen 3.87m (12' 8") Max x 2.52m (8' 3"

Bedroom 4.41m (14' 6") x 3.12m (10' 3")

Bedroom 4.42m (14' 6") x 2.73m (8' 11")

Bathroom 1.71m (5' 7") x 1.65m (5' 5")

GROUND FLOOR 1ST FLOOR

Whilst every attempt has been made to ensure the accuracy of the floorplan contained here, measurements of doors, windows, comes and any other items are approximate and no responsibility is taken for any error, prospective purchaser. The services, systems and appliances shown have not been tested and no guarantee as to their operability or efficiency; can be given.