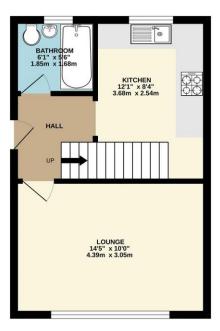

£190,000

17 Conway Drive Burton Latimer NN15 5TA

Offered to the market with NO ONWARD CHAIN is this well presented two bedroomed semi-detached property in Burton Latimer.

Internal accommodation comprises of a spacious lounge with views over front aspect, a modern fitted kitchen to rear and a three-piece family bathroom with shower over bath. Upstairs there are two generously sized bedrooms with fitted over-stairs storage offered to the second bedroom. Externally the property benefits from a low-maintenance rear garden which is enclosed with fencing and offers gated side access to the driveway where off-road parking for multiple vehicles is offered.

Council Tax Band: B EPC Rating: C

Lounge 4.41m (14' 6") x 3.07m (10' 1")

Kitchen 3.87m (12' 8") Max x 2.52m (8' 3"

Bedroom 4.41m (14' 6") x 3.12m (10' 3")

Bedroom 4.42m (14' 6") x 2.73m (8' 11")

Bathroom 1.71m (5' 7") x 1.65m (5' 5")

GROUND FLOOR 1ST FLOOR

Whilst every attempt has been made to ensure the accuracy of the floorplan contained here, measurements of doors, windows, comes and any other items are approximate and no responsibility is taken for any error, prospective purchaser. The services, systems and appliances shown have not been tested and no guarantee as to their operability or efficiency; can be given.