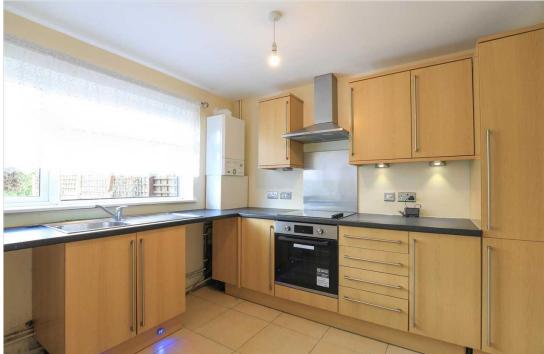

£190,000

17 Conway Drive Burton Latimer NN15 5TA

Offered to the market with NO ONWARD CHAIN is this well presented two bedroomed semi-detached property in Burton Latimer.

Internal accommodation comprises of a spacious lounge with views over front aspect, a modern fitted kitchen to rear and a three-piece family bathroom with shower over bath. Upstairs there are two generously sized bedrooms with fitted over-stairs storage offered to the second bedroom. Externally the property benefits from a low-maintenance rear garden which is enclosed with fencing and offers gated side access to the driveway where off-road parking for multiple vehicles is offered.

Council Tax Band: B EPC Rating: C

Lounge 4.41m (14' 6") x 3.07m (10' 1")

Kitchen 3.87m (12' 8") Max x 2.52m (8' 3"

Bedroom 4.41m (14' 6") x 3.12m (10' 3")

Bedroom 4.42m (14' 6") x 2.73m (8' 11")

Bathroom 1.71m (5' 7") x 1.65m (5' 5")