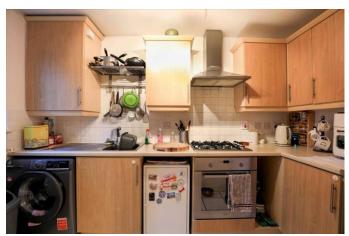

Contact Carter Williams today!

EPC Rating: C Council Tax Band: B

Living Room 3.92m (12' 10") max x 4.06m (13' 4") max

Kitchen 3.16m (10' 4") x 1.76m (5' 9")

W/C 1.62m (5' 4") x 0.96m (3' 2")

Bedroom 3.92m (12' 10") max x 3.80m (12' 6") max