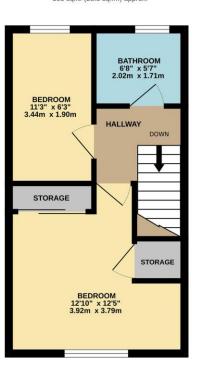

Bathroom 1.93m (6' 4") x 1.71m (5' 7")

Bedroom 3.44m (11' 3") x 1.90m (6' 3")

Garden

1ST FLOOR 305 sq.ft. (28.3 sq.m.) approx.