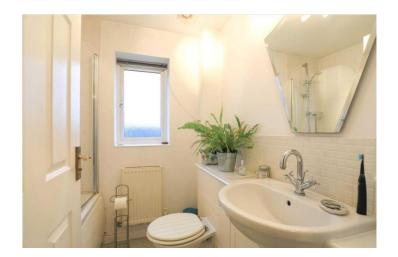

Bathroom 1.93m (6' 4") x 1.71m (5' 7")

Bedroom 3.44m (11' 3") x 1.90m (6' 3")

Garden

1ST FLOOR 305 sq.ft. (28.3 sq.m.) approx.