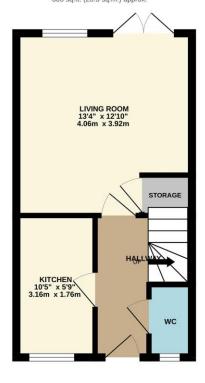

Contact Carter Williams today!

EPC Rating: C Council Tax Band: B

Living Room 3.92m (12' 10") max x 4.06m (13' 4") max

Kitchen 3.16m (10' 4") x 1.76m (5' 9")

W/C 1.62m (5' 4") x 0.96m (3' 2")

Bedroom 3.92m (12' 10") max x 3.80m (12' 6") max